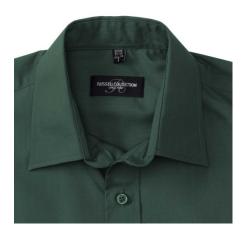

# RUSSELL POLYCOTTON EASY CARE POPLIN MEN'S LONG SLEEVE SHIRT

### Specification

RUSSELL men's long sleeve shirt POLYCOTTON EASY CARE POPLIN. Elegant and versatile material. Classic, two buttons on cuff.35% Poplin cotton / 65% polyester, 110/105 g / m2. Laundry at 50 degrees. EASY CARE -dry quickly , easy to iron white XS Bot-Green 2XL