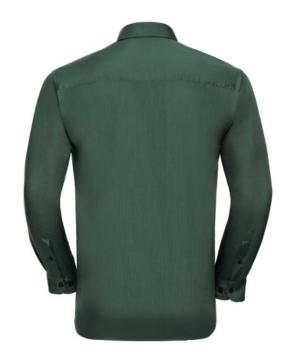

# RUSSELL POLYCOTTON EASY CARE POPLIN MEN'S LONG SLEEVE SHIRT

### Specification

RUSSELL men's long sleeve shirt POLYCOTTON EASY CARE POPLIN. Elegant and versatile material. Classic, two buttons on cuff.35% Poplin cotton / 65% polyester, 110/105 g / m2. Laundry at 50 degrees. EASY CARE -dry quickly , easy to iron white XS Bot-Green 2XL