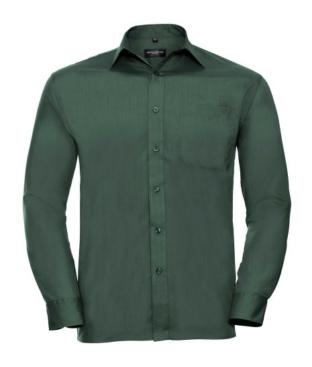

# RUSSELL POLYCOTTON EASY CARE POPLIN MEN'S LONG SLEEVE SHIRT

### Specification

RUSSELL men's long sleeve shirt POLYCOTTON EASY CARE POPLIN. Elegant and versatile material. Classic, two buttons on cuff.35% Poplin cotton / 65% polyester, 110/105 g / m2. Laundry at 50 degrees. EASY CARE -dry quickly , easy to iron white XS Bot-Green 2XL

#### **Basic informations**

Size: 2XL Length: 56 Width: 37 Height: 19

Color: Dark green

Size: 2XL